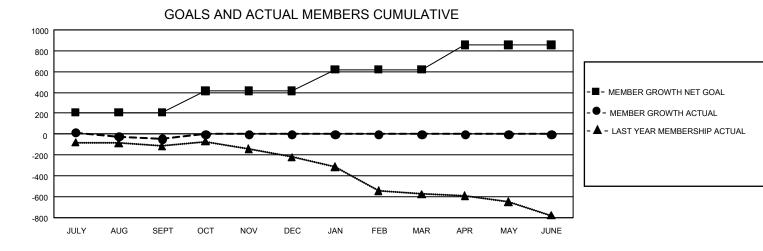

## GAT MONTHLY MEMBERSHIP PROGRESS REPORT

GMT Constitutional Area 1, Group N

REPORT DOES NOT INCLUDE CLUBS IN UNDISTRICTED AREAS.

| Clubs                 |               |           |               | Members               |                           |                         |                                                    |
|-----------------------|---------------|-----------|---------------|-----------------------|---------------------------|-------------------------|----------------------------------------------------|
| RESULTS FOR 2021-2022 |               |           |               | RESULTS FOR 2021-2022 |                           |                         |                                                    |
| QUARTER               | NEW CLUB GOAL | NEW CLUBS | DROPPED CLUBS | QUARTER               | IEMBER GROWTH NET<br>GOAL | MEMBER GROWTH<br>ACTUAL | DROPPED MEMBERS<br>ACTUAL (including<br>transfers) |
| JULY/AUG/SEPT         | 6             | 1         | 7             | JULY/AUG/SEP          | т 207                     | 441                     | 455                                                |
| OCT/NOV/DEC           | 15            | 0         | 0             | OCT/NOV/DEC           | 207                       | 0                       | 0                                                  |
| JAN/FEB/MAR           | 3             | 0         | 0             | JAN/FEB/MAR           | 205                       | 0                       | 0                                                  |
| APR/MAY/JUNE          | 18            | 0         | 0             | APR/MAY/JUNE          | 237                       | 0                       | 0                                                  |