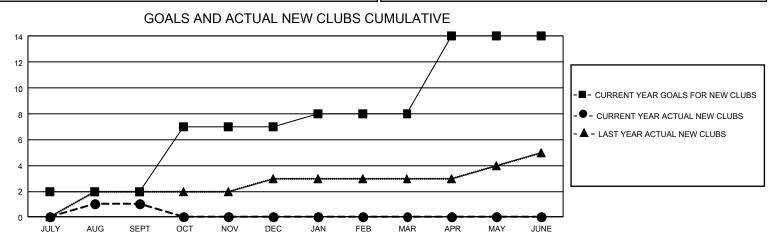

## GAT MONTHLY MEMBERSHIP PROGRESS REPORT

GMT Constitutional Area 1, Group N

REPORT DOES NOT INCLUDE CLUBS IN UNDISTRICTED AREAS.

| Clubs                 |               |           |               | Members               |                           |                         |                                                    |
|-----------------------|---------------|-----------|---------------|-----------------------|---------------------------|-------------------------|----------------------------------------------------|
| RESULTS FOR 2021-2022 |               |           |               | RESULTS FOR 2021-2022 |                           |                         |                                                    |
| QUARTER               | NEW CLUB GOAL | NEW CLUBS | DROPPED CLUBS | QUARTER               | IEMBER GROWTH NET<br>GOAL | MEMBER GROWTH<br>ACTUAL | DROPPED MEMBERS<br>ACTUAL (including<br>transfers) |
| JULY/AUG/SEPT         | 6             | 1         | 7             | JULY/AUG/SEP          | т 207                     | 441                     | 455                                                |
| OCT/NOV/DEC           | 15            | 0         | 0             | OCT/NOV/DEC           | 207                       | 0                       | 0                                                  |
| JAN/FEB/MAR           | 3             | 0         | 0             | JAN/FEB/MAR           | 205                       | 0                       | 0                                                  |
| APR/MAY/JUNE          | 18            | 0         | 0             | APR/MAY/JUNE          | 237                       | 0                       | 0                                                  |